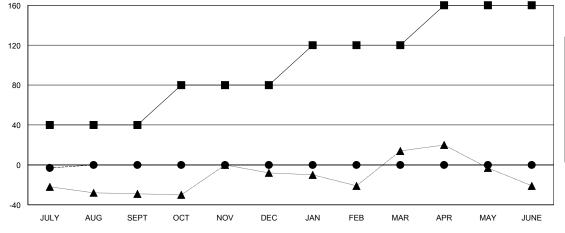

## GOALS AND ACTUAL NEW CLUBS CUMULATIVE

| DROPPED CLUBS: 0 |    |
|------------------|----|
| DROPPED MEMBERS  |    |
| DECEASED         | 0  |
| CLUB CANCELLED   | 0  |
| OTHER            | 17 |

17

| 10 CLUBS OF 54 ADDED 1 OR MORE |  |
|--------------------------------|--|
| NEW MEMBERS                    |  |
|                                |  |
|                                |  |
|                                |  |