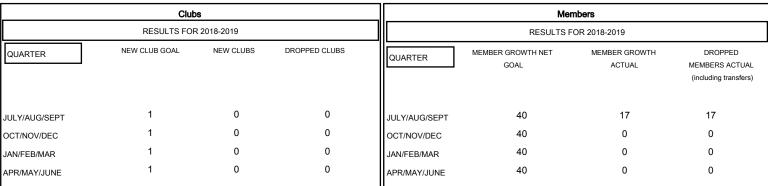

## GOALS AND ACTUAL NEW CLUBS CUMULATIVE

| DROPPED CLUBS: 0 |    |
|------------------|----|
| DROPPED MEMBERS  |    |
| DECEASED         | 0  |
| CLUB CANCELLED   | 0  |
| OTHER            | 17 |

17

| 10 CLUBS OF 54 ADDED 1 OR MORE |  |
|--------------------------------|--|
| NEW MEMBERS                    |  |
|                                |  |
|                                |  |
|                                |  |